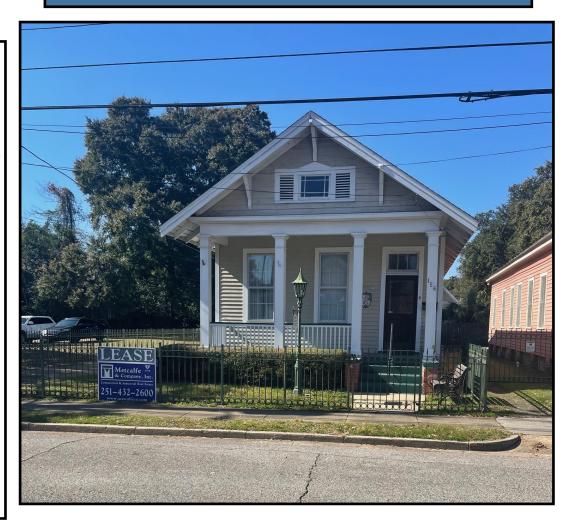

Adam J. Metcalfe, SIOR

Post Office Box 2903, Mobile, AL 36652

(P) 251-432-2600 (C) 251-610-0069

adam@metcalfeco.com www.metcalfeco.com

Location: 156 S. Lawrence Street

Mobile, AL

Highlights: This Historic property is located across from

Mobile Civic Center which is soon to be redeveloped with a new \$300 million Civic Center and Arena. This property is well suited for a small law firm or other professional business and has a functional floor plan. The building

has fresh interior paint and carpet.

**Building-**

Type: Wood Frame Historic Building

Size: 1,540± square feet

Other

Features: Fenced

Detached garage/storage building

Rent: \$2,500 per month, Modified Gross