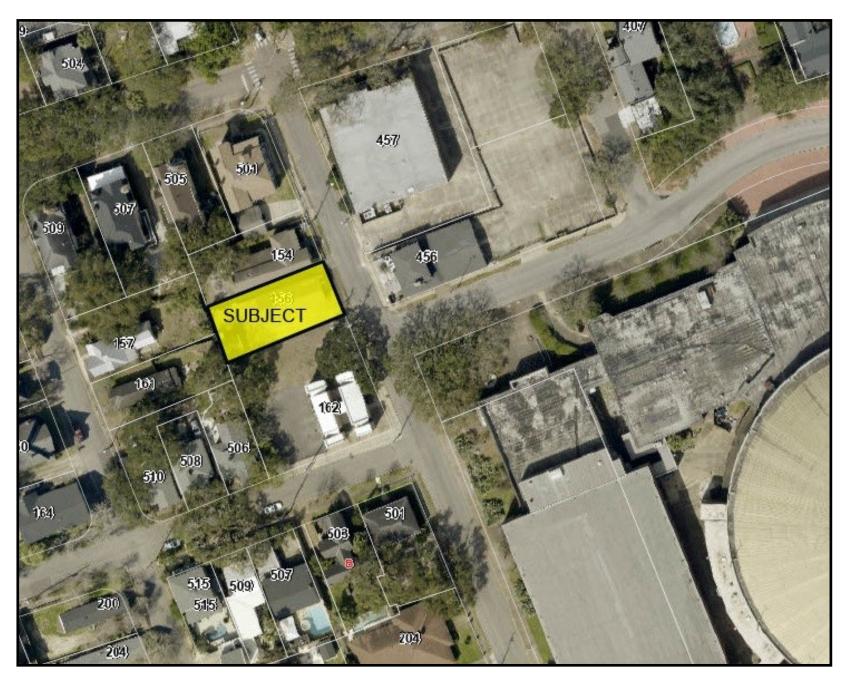

Adam J. Metcalfe, SIOR

Post Office Box 2903, Mobile, AL 36652

(P) 251-432-2600 (C) 251-610-0069

adam@metcalfeco.com www.metcalfeco.com

Location: 156 S. Lawrence Street

Mobile, AL

Highlights: This Historic property is located across from

Mobile Civic Center which is soon to be redeveloped with a new \$300 million Civic Center and Arena. This property is well suited for a small law firm or other professional business and has a functional floor plan. The building