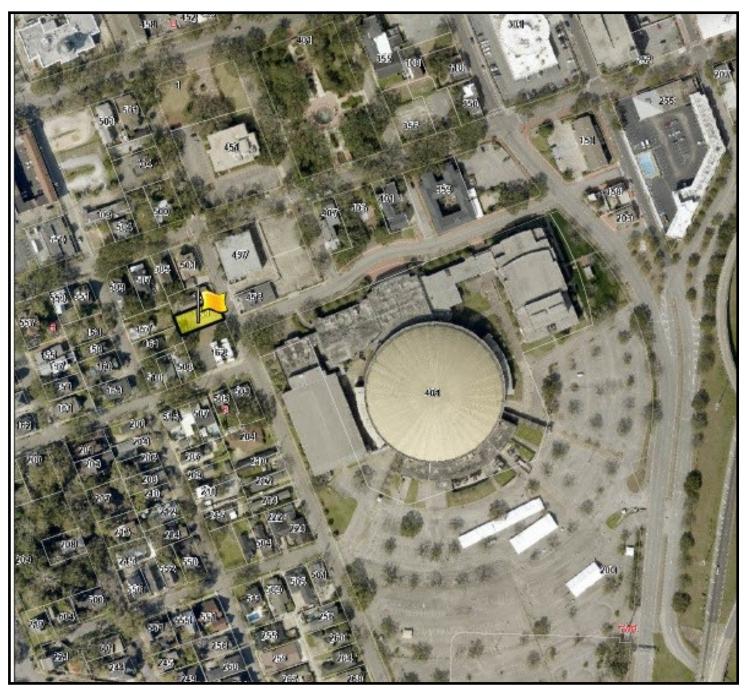

Mobile Civic Center which is soon to be redeveloped with a new \$300 million Civic Center and Arena. This property is well suited for a small law firm or other professional business and has a functional floor plan. The building